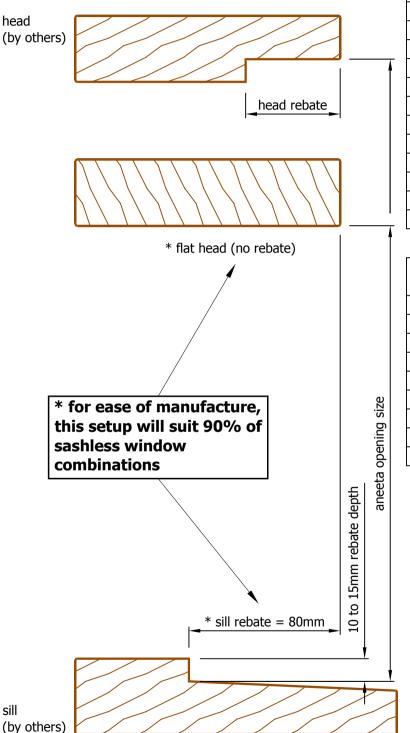

## PREFERRED TIMBER PROFILES FOR SASHLESS VERTICAL AND HORIZONTAL SLIDERS (VS & HS)

| type of vertical slider VS             | rebates      |      |       |
|----------------------------------------|--------------|------|-------|
|                                        | head         | sill | jambs |
| 2 pane - 6mm (SS & servery FS & SF)    | 50*          | 65   | flat  |
| 2 pane - 10mm (SS)                     | 50*          | 72   | flat  |
| 2 pane - 10mm (servery FS & SF)        | see drawings |      | flat  |
| 2 pane - 16mm double glazed (SS)       | 50*          | 79   | flat  |
| 2 pane - 16mm (servery FS & SF)        | see drawings |      | flat  |
| 3 pane - 6mm (SSF/SFS/FSS)             | 50*          | 82   | flat  |
| 3 pane - 6mm (servery FSF)             | see drawings |      | flat  |
| 3 pane - 10mm (SSF/SFS/FSS)            | 50*          | 95   | flat  |
| 3 pane - 10mm (servery FSF)            | see drawings |      | flat  |
| 3 pane - 16mm double glazed (SSF etc.) | 50*          | 107  | flat  |
| 3 pane - 16mm (servery FSF)            | see drawings |      | flat  |
| 4 pane - 6mm (FSSF etc.)               | 50*          | 98   | flat  |
| 4 pane - 6mm/10mm bot. (FSSF etc.)     | 50*          | 105  | flat  |
| 4 pane - 10mm (FSSF etc.)              | 50*          | 119  | flat  |
| 4 pane - 16mm double glazed (FSSF etc) | 35*          | 119  | flat  |
|                                        |              |      |       |

## \* FLAT HEADS ALSO SUITABLE FOR VERTICAL SLIDERS

| type of horizontal slider HS (300 series) | rebates |      |       |
|-------------------------------------------|---------|------|-------|
|                                           | head    | sill | jambs |
| 2 pane - 6mm (SS)                         | flat*   | 50   | flat  |
| 2 pane - 10mm                             | flat*   | 63   | flat  |
| 2 pane - 22mm double glazed               | flat*   | 83   | flat  |
| 3 pane - 6mm (FSF/SFS)                    | flat*   | 50   | flat  |
| 3 pane - 10mm                             | flat*   | 63   | flat  |
| 3 pane - 22mm double glazed               | flat*   | 83   | flat  |
| 4 pane slider - 6mm (FSFS/FSSF etc.)      | flat*   | 50   | flat  |
| 4 pane slider - 10mm                      | flat*   | 63   | flat  |
| 4 pane slider - 22mm double glazed        | flat*   | 83   | flat  |

\* MUST BE FLAT HEADS FOR HORIZONTAL SLIDERS

(by others)